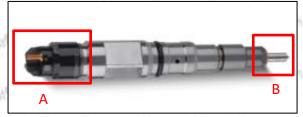

#### 1) E.g.: The injector part number see as follows

| No. | Name                                    |  |  |
|-----|-----------------------------------------|--|--|
| A   | brand, logo, part number, series number |  |  |
| В   | nozzle part number                      |  |  |