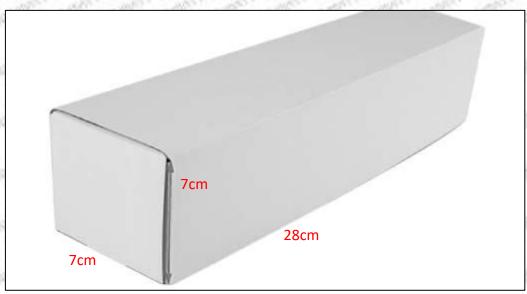

#### 1.5.0445110629 Injector's Specifications and Dimensions

Injector Size: 21.5cm\*4 cm \*4 cm = 344cm³ (L\*W\*H=V)

Injector Net Weight: 0.55kg

Gross Weight: 0.6kg

Injector Quality: China Made Brand New
Package Size: 28cm\*7 cm \*7 cm = 1372 cm³
Injector Type: Diesel Common Rail Injector

#### (2) Injector Box Size

| × | No. | Name         | Injector Package Size (cm) |
|---|-----|--------------|----------------------------|
|   | 1   | Injector Box | 28*7*7                     |