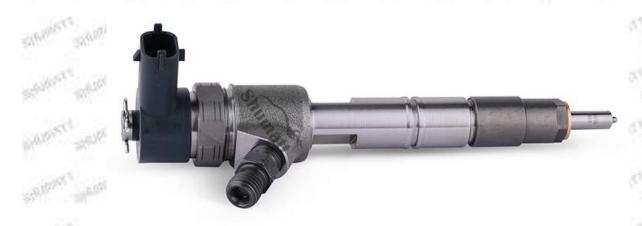

# 0445110629 Injector CRI2-16 Technical File

SKU1: G1W20445110629

SKU2: DGH130445110629

#### 1.1. 0445110629 Injector's Basic Information

| STATE OF THE PARTY | Title | China made new high quality diesel injector 0445110629 fuel injector CRI1-16 |
|--------------------|-------|------------------------------------------------------------------------------|
| Ayes               | SKU1  | G1W20445110629                                                               |
|                    | SKU2  | DGH130445110629                                                              |